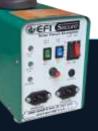

## WORKING OF SOLAR POWER FENCING SYSTEM

EFI Solar fence energizer is a self-sufficient Energizer which uses solar power to charge an internal battery. The solar panel generates the DC energy and charge the battery. The output of the battery is connected to energizer. The energizer will produce a short, high voltage pulse at regular rate of one pulse per second. The live wire of the energizer is connected to the fence wire and the earth terminal to the Earth system. Animal/intruder touching the live wire creates a path for the current through its body to the ground and back to the energizer via the earth system and completes the circuit. Thus the intruder will receive a shock the greater the shock the intruder receives the more lasting the memory will be avoided in future.

"Solar Fence Energizer is the heart of your electric fencing system, chosen correctly it will control all types of wild animals. Solar Fence Energizer is one of the best methods for protection of crops, property, farms, factories and residence from thefts and wild animal's damages."

### SOLAR FENCE ENERGIZER

Solar Fence Energizer is the heart of your solar fencing system, chosen correctly it will control all types of wild animals. EFI Solar Fence energizer is one of the best Energizer for protection of crops, property, farms, factories and residence from thefts and wild animal's damages.