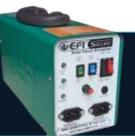

## WORKING OF SOLAR POWER FENCING SYSTEM

EFI Solar fence energizer is a self-sufficient Energizer which uses solar power to charge an internal battery. The solar panel generates the DC energy and charge the battery. The output of the battery is connected to energizer. The energizer will produce a short, high voltage pulse at regular rate of one pulse per second. The live wire of the energizer is connected to the fence wire and the earth terminal to the Earth system. Animal/intruder touching the live wire creates a path for the current through its body to the ground and back to the energizer via the earth system and completes the circuit. Thus the intruder will receive a shock the greater the shock the intruder receives the more lasting the memory will be avoided in future.

"Solar Fence Energizer is the heart of your electric fencing system, chosen correctly it will control all types of wild animals. Solar Fence Energizer is one of the best methods for protection of crops, property, farms, factories and residence from thefts and wild animal's damages."

### SOLAR FENCE ENERGIZER

Solar Fence Energizer is the heart of your solar fencing system, chosen correctly it will control all types of wild animals. EFI Solar Fence energizer is one of the best Energizer for protection of crops, property, farms, factories and residence from thefts and wild animal's damages.