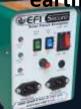

## **GUIDE TO SOLAR POWER FENCING INSTALLATION** EARTHING

- 1. It is mandatory to put earthing road in the ground for fencing, without it solar fence energizer will not work.
- 2. Install the earthing road in the ground at a distance of 20 feet or more from the solar fence energizer.
- 3. Plant the earthing road at such a place where the soil remains wet and make sure earthing by adding coal-salt there.

### SIREN

- 1. Connect the siren to the siren point of the solar fence energizer.
- 2. Shorting the earthing terminal and power terminal of the solar fence energizer, turn the round button of the siren setting starting from the left side in the clockwise direction until the siren starts sounding, keep the siren button set at this place.
- 3. If someone touches the wire in the fencing, if the wire breaks or if there is a fault, the siren will sound. The siren will continue to sound until the fault is rectified.