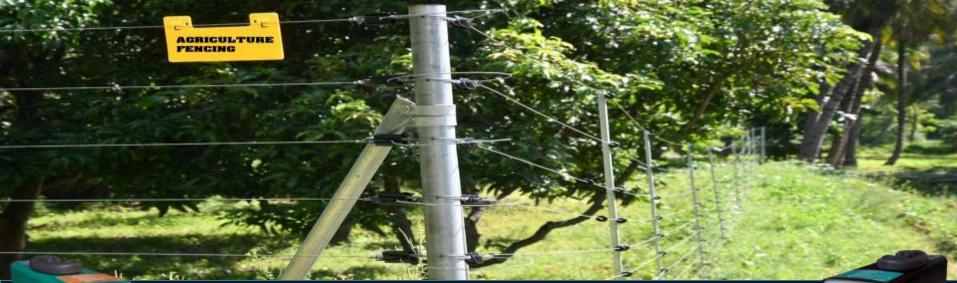

## **AGRICULTURE FENCING**

Agricultural fencing refers to the use of barriers or structures to enclose, protect, or demarcate land and property used for agricultural purposes. Solar fences use a mild electric shock to discourage animals from coming into contact with the fence.

## WORKING OF SOLAR POWER FENCING SYSTEM

EFI Solar fence energizer is a self-sufficient Energizer which uses solar power to charge an internal battery. The solar panel generates the DC energy and charge the battery. The output of the battery is connected to energizer. The energizer will produce a short, high voltage pulse at regular rate of one pulse per second. The live wire of the energizer is connected to the fence wire and the earth terminal to the Earth system. Animal/intruder touching the live wire creates a path for the current through its body to the ground and back to the energizer via the earth system and completes the circuit. Thus the intruder will receive a shock the greater the shock the intruder receives the more lasting the memory will be avoided in future.