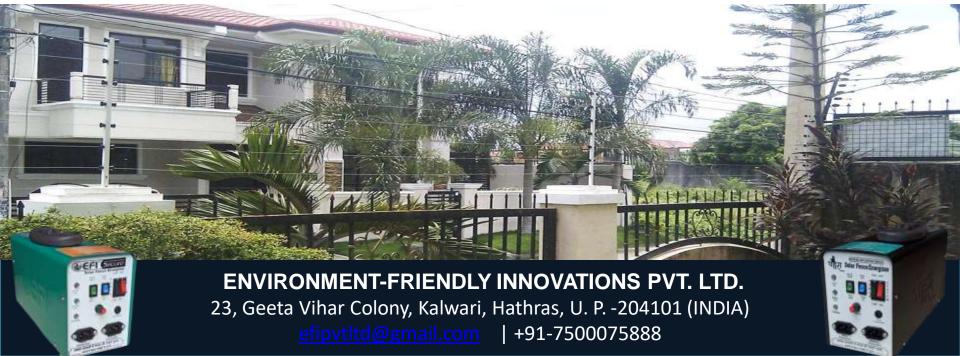

# **RESIDENTIAL FENCING**

Residential fencing refers to the use of barriers or structures around residential properties to provide privacy, security, demarcation of boundaries, and aesthetic enhancement. There are various types of residential fencing options available, each with its own features, purposes, and materials. Solar fences can be used for residential properties to provide security or contain pets. They use a mild electric shock to deter animals or people from crossing the boundary.