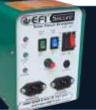

### SOLAR FENCE ENERGIZER

Solar Fence Energizer is the heart of your solar fencing system, chosen correctly it will control all types of wild animals. EFI Solar Fence energizer is one of the best Energizer for protection of crops, property, farms, factories and residence from thefts and wild animal's damages.

### BATTERY

Solar fence energizer runs on 12 Volt DC battery only, never connect it to 230 Volt AC power supply. The battery socket of the solar fence energizer should be connected to the cable of the battery.

## **SOLAR PANEL**

Install the solar panel in the south direction on a slope of 28 to 30 degree angle and at a place where there is sunshine throughout the day. The solar socket of the solar fence energizer should be connected to the solar cable.