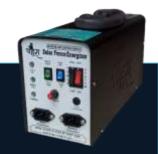

## WORKING OF SOLAR POWER FENCING SYSTEM

EFI Solar fence energizer is a self-sufficient Energizer which uses solar power to charge an internal battery. The solar panel generates the DC energy and charge the battery. The output of the battery is connected to energizer. The energizer will produce a short, high voltage pulse at regular rate of one pulse per second. The live wire of the energizer is connected to the fence wire and the earth terminal to the Earth system. Animal/intruder touching the live wire creates a path for the current through its body to the ground and back to the energizer via the earth system and completes the circuit. Thus the intruder will receive a shock the greater the shock the intruder receives the more lasting the memory will be avoided in future.

"Solar Fence Energizer is the heart of your electric fencing system, chosen correctly it will control all types of wild animals. Solar Fence Energizer is one of the best methods for protection of crops, property, farms, factories and residence from thefts and wild animal's damages."

### SOLAR FENCE ENERGIZER

Solar Fence Energizer is the heart of your solar fencing system, chosen correctly it will control all types of wild animals. EFI Solar Fence energizer is one of the best Energizer for protection of crops, property, farms, factories and residence from thefts and wild animal's damages.