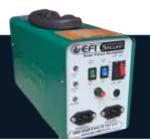

## WORKING OF SOLAR POWER FENCING SYSTEM

EFI Solar fence energizer is a self-sufficient Energizer which uses solar power to charge an internal battery. The solar panel generates the DC energy and charge the battery. The output of the battery is connected to energizer. The energizer will produce a short, high voltage pulse at regular rate of one pulse per second. The live wire of the energizer is connected to the fence wire and the earth terminal to the Earth system. Animal/intruder touching the live wire creates a path for the current through its body to the ground and back to the energizer via the earth system and completes the circuit. Thus the intruder will receive a shock the greater the shock the intruder receives the more lasting the memory will be avoided in future.

"Solar Fence Energizer is the heart of your electric fencing system, chosen correctly it will control all types of wild animals. Solar Fence Energizer is one of the best methods for protection of crops, property, farms, factories and residence from thefts and wild animal's damages."

### SOLAR FENCE ENERGIZER

Solar Fence Energizer is the heart of your solar fencing system, chosen correctly it will control all types of wild animals. EFI Solar Fence energizer is one of the best Energizer for protection of crops, property, farms, factories and residence from thefts and wild animal's damages.