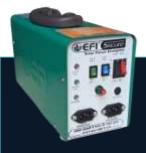

## WORKING OF SOLAR POWER FENCING SYSTEM

EFI Solar fence energizer is a self-sufficient Energizer which uses solar power to charge an internal battery. The solar panel generates the DC energy and charge the battery. The output of the battery is connected to energizer. The energizer will produce a short, high voltage pulse at regular rate of one pulse per second. The live wire of the energizer is connected to the fence wire and the earth terminal to the Earth system. Animal/intruder touching the live wire creates a path for the current through its body to the ground and back to the energizer via the earth system and completes the circuit. Thus the intruder will receive a shock the greater the shock the intruder receives the more lasting the memory will be avoided in future.

"Solar Fence Energizer is the heart of your electric fencing system, chosen correctly it will control all types of wild animals. Solar Fence Energizer is one of the best methods for protection of crops, property, farms, factories and residence from thefts and wild animal's damages."

### SOLAR FENCE ENERGIZER

Solar Fence Energizer is the heart of your solar fencing system, chosen correctly it will control all types of wild animals. EFI Solar Fence energizer is one of the best Energizer for protection of crops, property, farms, factories and residence from thefts and wild animal's damages.