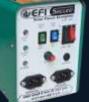

## WORKING OF SOLAR POWER FENCING SYSTEM

EFI Solar fence energizer is a self-sufficient Energizer which uses solar power to charge an internal battery. The solar panel generates the DC energy and charge the battery. The output of the battery is connected to energizer. The energizer will produce a short, high voltage pulse at regular rate of one pulse per second. The live wire of the energizer is connected to the fence wire and the earth terminal to the Earth system. Animal/intruder touching the live wire creates a path for the current through its body to the ground and back to the energizer via the earth system and completes the circuit. Thus the intruder will receive a shock the greater the shock the intruder receives the more lasting the memory will be avoided in future.

"Solar Fence Energizer is the heart of your electric fencing system, chosen correctly it will control all types of wild animals. Solar Fence Energizer is one of the best methods for protection of crops, property, farms, factories and residence from thefts and wild animal's damages."

### SOLAR FENCE ENERGIZER

Solar Fence Energizer is the heart of your solar fencing system, chosen correctly it will control all types of wild animals. EFI Solar Fence energizer is one of the best Energizer for protection of crops, property, farms, factories and residence from thefts and wild animal's damages.