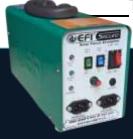

## WORKING OF SOLAR POWER FENCING SYSTEM

EFI Solar fence energizer is a self-sufficient Energizer which uses solar power to charge an internal battery. The solar panel generates the DC energy and charge the battery. The output of the battery is connected to energizer. The energizer will produce a short, high voltage pulse at regular rate of one pulse per second. The live wire of the energizer is connected to the fence wire and the earth terminal to the Earth system. Animal/intruder touching the live wire creates a path for the current through its body to the ground and back to the energizer via the earth system and completes the circuit. Thus the intruder will receive a shock the greater the shock the intruder receives the more lasting the memory will be avoided in future.

"Solar Fence Energizer is the heart of your electric fencing system, chosen correctly it will control all types of wild animals. Solar Fence Energizer is one of the best methods for protection of crops, property, farms, factories and residence from thefts and wild animal's damages."

### SOLAR FENCE ENERGIZER

Solar Fence Energizer is the heart of your solar fencing system, chosen correctly it will control all types of wild animals. EFI Solar Fence energizer is one of the best Energizer for protection of crops, property, farms, factories and residence from thefts and wild animal's damages.