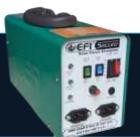

## WORKING OF SOLAR POWER FENCING SYSTEM

EFI Solar fence energizer is a self-sufficient Energizer which uses solar power to charge an internal battery. The solar panel generates the DC energy and charge the battery. The output of the battery is connected to energizer. The energizer will produce a short, high voltage pulse at regular rate of one pulse per second. The live wire of the energizer is connected to the fence wire and the earth terminal to the Earth system. Animal/intruder touching the live wire creates a path for the current through its body to the ground and back to the energizer via the earth system and completes the circuit. Thus the intruder will receive a shock the greater the shock the intruder receives the more lasting the memory will be avoided in future.

"Solar Fence Energizer is the heart of your electric fencing system, chosen correctly it will control all types of wild animals. Solar Fence Energizer is one of the best methods for protection of crops, property, farms, factories and residence from thefts and wild animal's damages."

### SOLAR FENCE ENERGIZER

Solar Fence Energizer is the heart of your solar fencing system, chosen correctly it will control all types of wild animals. EFI Solar Fence energizer is one of the best Energizer for protection of crops, property, farms, factories and residence from thefts and wild animal's damages.