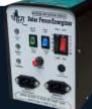

### SOLAR FENCE ENERGIZER

Solar Fence Energizer is the heart of your solar fencing system, chosen correctly it will control all types of wild animals. EFI Solar Fence energizer is one of the best Energizer for protection of crops, property, farms, factories and residence from thefts and wild animal's damages.

### BATTERY

Solar fence energizer runs on 12 Volt DC battery only, never connect it to 230 Volt AC power supply. The battery socket of the solar fence energizer should be connected to the cable of the battery.

## **SOLAR PANEL**

Install the solar panel in the south direction on a slope of 28 to 30 degree angle and at a place where there is sunshine throughout the day. The solar socket of the solar fence energizer should be connected to the solar cable.