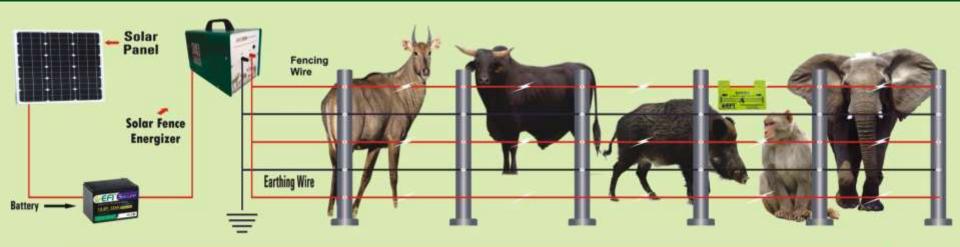

## WORKING OF SOLAR POWER FENCING SYSTEM

EFI Solar fence energizer is a self-sufficient Energizer which uses solar power to charge an internal battery. The solar panel generates the DC energy and charge the battery. The output of the battery is connected to energizer. The energizer will produce a short, high voltage pulse at regular rate of one pulse per second. The live wire of the energizer is connected to the fence wire and the earth terminal to the Earth system. Animal/intruder touching the live wire creates a path for the current through its body to the ground and back to the energizer via the earth system and completes the circuit. Thus the intruder will receive a shock the greater the shock the intruder receives the more lasting the memory will be avoided in future.

"Solar Fence Energizer is the heart of your electric fencing system, chosen correctly it will control all types of wild animals. Solar Fence Energizer is one of the best methods for protection of crops, property, farms, factories and residence from thefts and wild animal's damages."

#### POLE

Anything like wood, iron, plastic, stone or cement can be used for fencing pole, on which the insulator can be tied. The length of pole depends on the location of the farm and the type of animal.

## INSULATOR

It is mandatory to install insulator for fencing, without it solar fence energizer will not work. Use only PPCP or ABS plastic insulator for fencing.

## WIRE

Do not use mesh and barbed wire in fencing, in this the Solar Fence Energizer (Solar Current Machine) does not work properly. Use only GI wire of 1.5 mm to 2.5 mm thickness in fencing.

### SOLAR FENCE ENERGIZER

Solar Fence Energizer is the heart of your solar fencing system, chosen correctly it will control all types of wild animals. EFI Solar Fence energizer is one of the best Energizer for protection of crops, property, farms, factories and residence from thefts and wild animal's damages.

### BATTERY

Solar fence energizer runs on 12 Volt DC battery only, never connect it to 230 Volt AC power supply. The battery socket of the solar fence energizer should be connected to the cable of the battery.

## **SOLAR PANEL**

Install the solar panel in the south direction on a slope of 28 to 30 degree angle and at a place where there is sunshine throughout the day. The solar socket of the solar fence energizer should be connected to the solar cable.

## **GUIDE TO SOLAR POWER FENCING INSTALLATION** EARTHING

- 1. It is mandatory to put earthing road in the ground for fencing, without it solar fence energizer will not work.
- 2. Install the earthing road in the ground at a distance of 20 feet or more from the solar fence energizer.
- 3. Plant the earthing road at such a place where the soil remains wet and make sure earthing by adding coal-salt there.

### SIREN

- 1. Connect the siren to the siren point of the solar fence energizer.
- 2. Shorting the earthing terminal and power terminal of the solar fence energizer, turn the round button of the siren setting starting from the left side in the clockwise direction until the siren starts sounding, keep the siren button set at this place.
- 3. If someone touches the wire in the fencing, if the wire breaks or if there is a fault, the siren will sound. The siren will continue to sound until the fault is rectified.

## GUIDE TO SOLAR POWER FENCING INSTALLATION FENCING

- 1. Insulator should be installed between the live wire of fencing and the pole.
- 2. As many wires of current (power) are to be installed in fencing, as many insulators should be installed with each pole.
- 3. How many wires will be used in fencing depends on the location of the farm and the type of animal.
- 4. All the live wire of the fencing should be connected one by one with the power terminal (red point) of the solar fence energizer.
- 5. The earthing rod inserted in the ground and the earthing wire tied in the fencing should be connected together with the earthing terminal (black point) of the solar fence energizer.
- 6. Use a double insulated cable to run the current wire across the wall if the solar fence energizer is placed in a room.