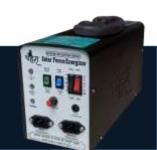

## WORKING OF SOLAR POWER FENCING SYSTEM

EFI Solar fence energizer is a self-sufficient Energizer which uses solar power to charge an internal battery. The solar panel generates the DC energy and charge the battery. The output of the battery is connected to energizer. The energizer will produce a short, high voltage pulse at regular rate of one pulse per second. The live wire of the energizer is connected to the fence wire and the earth terminal to the Earth system. Animal/intruder touching the live wire creates a path for the current through its body to the ground and back to the energizer via the earth system and completes the circuit. Thus the intruder will receive a shock the greater the shock the intruder receives the more lasting the memory will be avoided in future.

"Solar Fence Energizer is the heart of your electric fencing system, chosen correctly it will control all types of wild animals. Solar Fence Energizer is one of the best methods for protection of crops, property, farms, factories and residence from thefts and wild animal's damages."

### SOLAR FENCE ENERGIZER

Solar Fence Energizer is the heart of your solar fencing system, chosen correctly it will control all types of wild animals. EFI Solar Fence energizer is one of the best Energizer for protection of crops, property, farms, factories and residence from thefts and wild animal's damages.