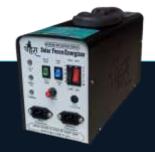

## WORKING OF SOLAR POWER FENCING SYSTEM

EFI Solar fence energizer is a self-sufficient Energizer which uses solar power to charge an internal battery. The solar panel generates the DC energy and charge the battery. The output of the battery is connected to energizer. The energizer will produce a short, high voltage pulse at regular rate of one pulse per second. The live wire of the energizer is connected to the fence wire and the earth terminal to the Earth system. Animal/intruder touching the live wire creates a path for the current through its body to the ground and back to the energizer via the earth system and completes the circuit. Thus the intruder will receive a shock the greater the shock the intruder receives the more lasting the memory will be avoided in future.

"Solar Fence Energizer is the heart of your electric fencing system, chosen correctly it will control all types of wild animals. Solar Fence Energizer is one of the best methods for protection of crops, property, farms, factories and residence from thefts and wild animal's damages."

### SOLAR FENCE ENERGIZER

Solar Fence Energizer is the heart of your solar fencing system, chosen correctly it will control all types of wild animals. EFI Solar Fence energizer is one of the best Energizer for protection of crops, property, farms, factories and residence from thefts and wild animal's damages.