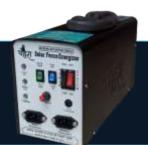

## WORKING OF SOLAR POWER FENCING SYSTEM

EFI Solar fence energizer is a self-sufficient Energizer which uses solar power to charge an internal battery. The solar panel generates the DC energy and charge the battery. The output of the battery is connected to energizer. The energizer will produce a short, high voltage pulse at regular rate of one pulse per second. The live wire of the energizer is connected to the fence wire and the earth terminal to the Earth system. Animal/intruder touching the live wire creates a path for the current through its body to the ground and back to the energizer via the earth system and completes the circuit. Thus the intruder will receive a shock the greater the shock the intruder receives the more lasting the memory will be avoided in future.

"Solar Fence Energizer is the heart of your electric fencing system, chosen correctly it will control all types of wild animals. Solar Fence Energizer is one of the best methods for protection of crops, property, farms, factories and residence from thefts and wild animal's damages."

### SOLAR FENCE ENERGIZER

Solar Fence Energizer is the heart of your solar fencing system, chosen correctly it will control all types of wild animals. EFI Solar Fence energizer is one of the best Energizer for protection of crops, property, farms, factories and residence from thefts and wild animal's damages.