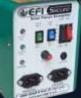

### SOLAR FENCE ENERGIZER

Solar Fence Energizer is the heart of your solar fencing system, chosen correctly it will control all types of wild animals. EFI Solar Fence energizer is one of the best Energizer for protection of crops, property, farms, factories and residence from thefts and wild animal's damages.

### BATTERY

Solar fence energizer runs on 12 Volt DC battery only, never connect it to 230 Volt AC power supply. The battery socket of the solar fence energizer should be connected to the cable of the battery.

## **SOLAR PANEL**

Install the solar panel in the south direction on a slope of 28 to 30 degree angle and at a place where there is sunshine throughout the day. The solar socket of the solar fence energizer should be connected to the solar cable.