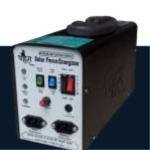

## WORKING OF SOLAR POWER FENCING SYSTEM

EFI Solar fence energizer is a self-sufficient Energizer which uses solar power to charge an internal battery. The solar panel generates the DC energy and charge the battery. The output of the battery is connected to energizer. The energizer will produce a short, high voltage pulse at regular rate of one pulse per second. The live wire of the energizer is connected to the fence wire and the earth terminal to the Earth system. Animal/intruder touching the live wire creates a path for the current through its body to the ground and back to the energizer via the earth system and completes the circuit. Thus the intruder will receive a shock the greater the shock the intruder receives the more lasting the memory will be avoided in future.

"Solar Fence Energizer is the heart of your electric fencing system, chosen correctly it will control all types of wild animals. Solar Fence Energizer is one of the best methods for protection of crops, property, farms, factories and residence from thefts and wild animal's damages."

### SOLAR FENCE ENERGIZER

Solar Fence Energizer is the heart of your solar fencing system, chosen correctly it will control all types of wild animals. EFI Solar Fence energizer is one of the best Energizer for protection of crops, property, farms, factories and residence from thefts and wild animal's damages.