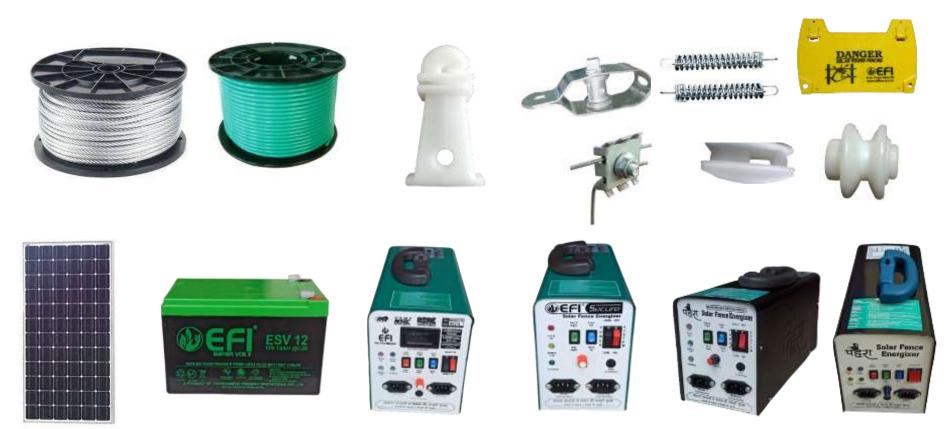

## **OUR SOLAR POWER FENCING PRODUCT**

ENVIRONMENT-FRIENDLY INNOVATIONS PVT. LTD. 23, Geeta Vihar Colony, Kalwari, Hathras, U. P. -204101 (INDIA) <u>efipvtltd@gmail.com</u> | +91-7500075888

www.efifence.com

#### POLE

Anything like wood, iron, plastic, stone or cement can be used for fencing pole, on which the insulator can be tied. The length of pole depends on the location of the farm and the type of animal.

## INSULATOR

It is mandatory to install insulator for fencing, without it solar fence energizer will not work. Use only PPCP or ABS plastic insulator for fencing.

## WIRE

Do not use mesh and barbed wire in fencing, in this the Solar Fence Energizer (Solar Current Machine) does not work properly. Use only GI wire of 1.5 mm to 2.5 mm thickness in fencing.

### SOLAR FENCE ENERGIZER

Solar Fence Energizer is the heart of your solar fencing system, chosen correctly it will control all types of wild animals. EFI Solar Fence energizer is one of the best Energizer for protection of crops, property, farms, factories and residence from thefts and wild animal's damages.

### BATTERY

Solar fence energizer runs on 12 Volt DC battery only, never connect it to 230 Volt AC power supply. The battery socket of the solar fence energizer should be connected to the cable of the battery.

## **SOLAR PANEL**

Install the solar panel in the south direction on a slope of 28 to 30 degree angle and at a place where there is sunshine throughout the day. The solar socket of the solar fence energizer should be connected to the solar cable.