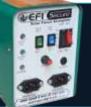

## WORKING OF SOLAR POWER FENCING SYSTEM

EFI Solar fence energizer is a self-sufficient Energizer which uses solar power to charge an internal battery. The solar panel generates the DC energy and charge the battery. The output of the battery is connected to energizer. The energizer will produce a short, high voltage pulse at regular rate of one pulse per second. The live wire of the energizer is connected to the fence wire and the earth terminal to the Earth system. Animal/intruder touching the live wire creates a path for the current through its body to the ground and back to the energizer via the earth system and completes the circuit. Thus the intruder will receive a shock the greater the shock the intruder receives the more lasting the memory will be avoided in future.

"Solar Fence Energizer is the heart of your electric fencing system, chosen correctly it will control all types of wild animals. Solar Fence Energizer is one of the best methods for protection of crops, property, farms, factories and residence from thefts and wild animal's damages."

### SOLAR FENCE ENERGIZER

Solar Fence Energizer is the heart of your solar fencing system, chosen correctly it will control all types of wild animals. EFI Solar Fence energizer is one of the best Energizer for protection of crops, property, farms, factories and residence from thefts and wild animal's damages.